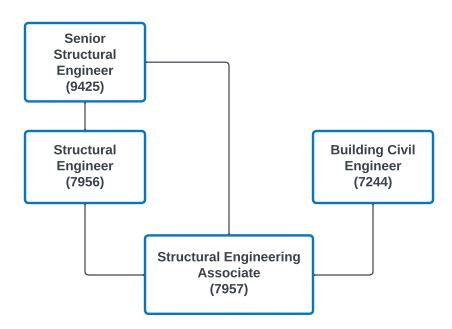

## **STRUCTURAL ENGINEERING ASSOCIATE (7957)**

The following information is being given to describe potential opportunities as a **Structural Engineering Associate**. The career ladder that this title commonly follows has been illustrated in the diagram below. With specific types of experience, promotional or lateral movement between these lines is also possible. You may view the <u>class specification</u> or <u>job bulletin</u> for each title within the career ladder to review specific information about each job. It is encouraged to examine the options available, to be able to promote for what you qualify for. You may also visit the <u>Personnel Department's website</u> for additional information related to jobs available within the City of Los Angeles.